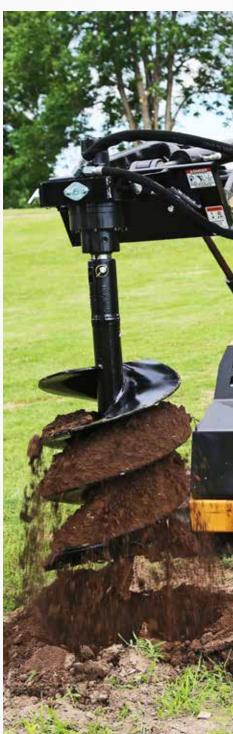

### 8. Root Cutter

Designed to cut out troublesome roots beside sidewalks and driveways.

Depth: 14" (35.6 cm)
Weight: 550 lb (249.6 kg)
Cutter Teeth Setup: 2.5" width
Cutter Teeth Setup: 3.5" width