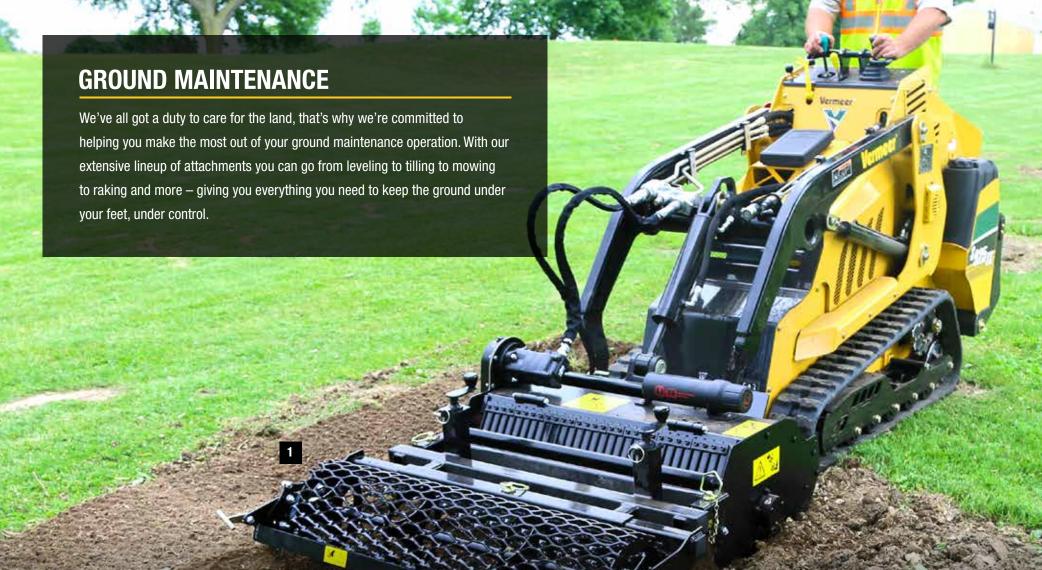

## 1. Soil Renovator

Designed as a one pass seed bed preparation tool. The soil is moved through a series of screening tines moving debris to the bottom.

**Width:** 34.5" (87.6 cm) **Capacity:** 6 cu ft. (.2 cu m) **Weight:** 187 lb (84.8 cm)