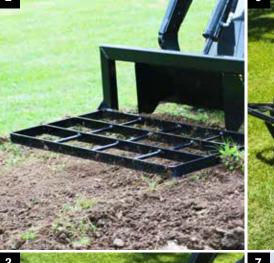

### 2. Land Leveler

Leveler was designed to level, fill in low spots and smooth the ground out for sodding and seeding.

**Width:** 49" (124.5cm) **Capacity:** 36" (92.4 cm) **Weight:** 170 lb (77.1 kg)