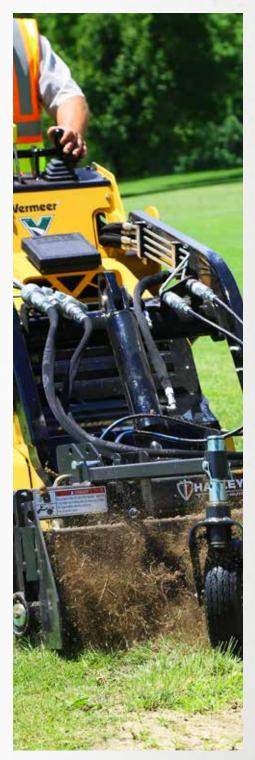

# 5. Harley Rake

The Harley rake is built to easily remove and reverse end plates for windrowing with pure carbide teeth design to ensure best possible seed bed.

Width: 55.5" (140.7cm) Roller Width: 48" (121.9 cm) Weight: 365 lb (165.6 kg)