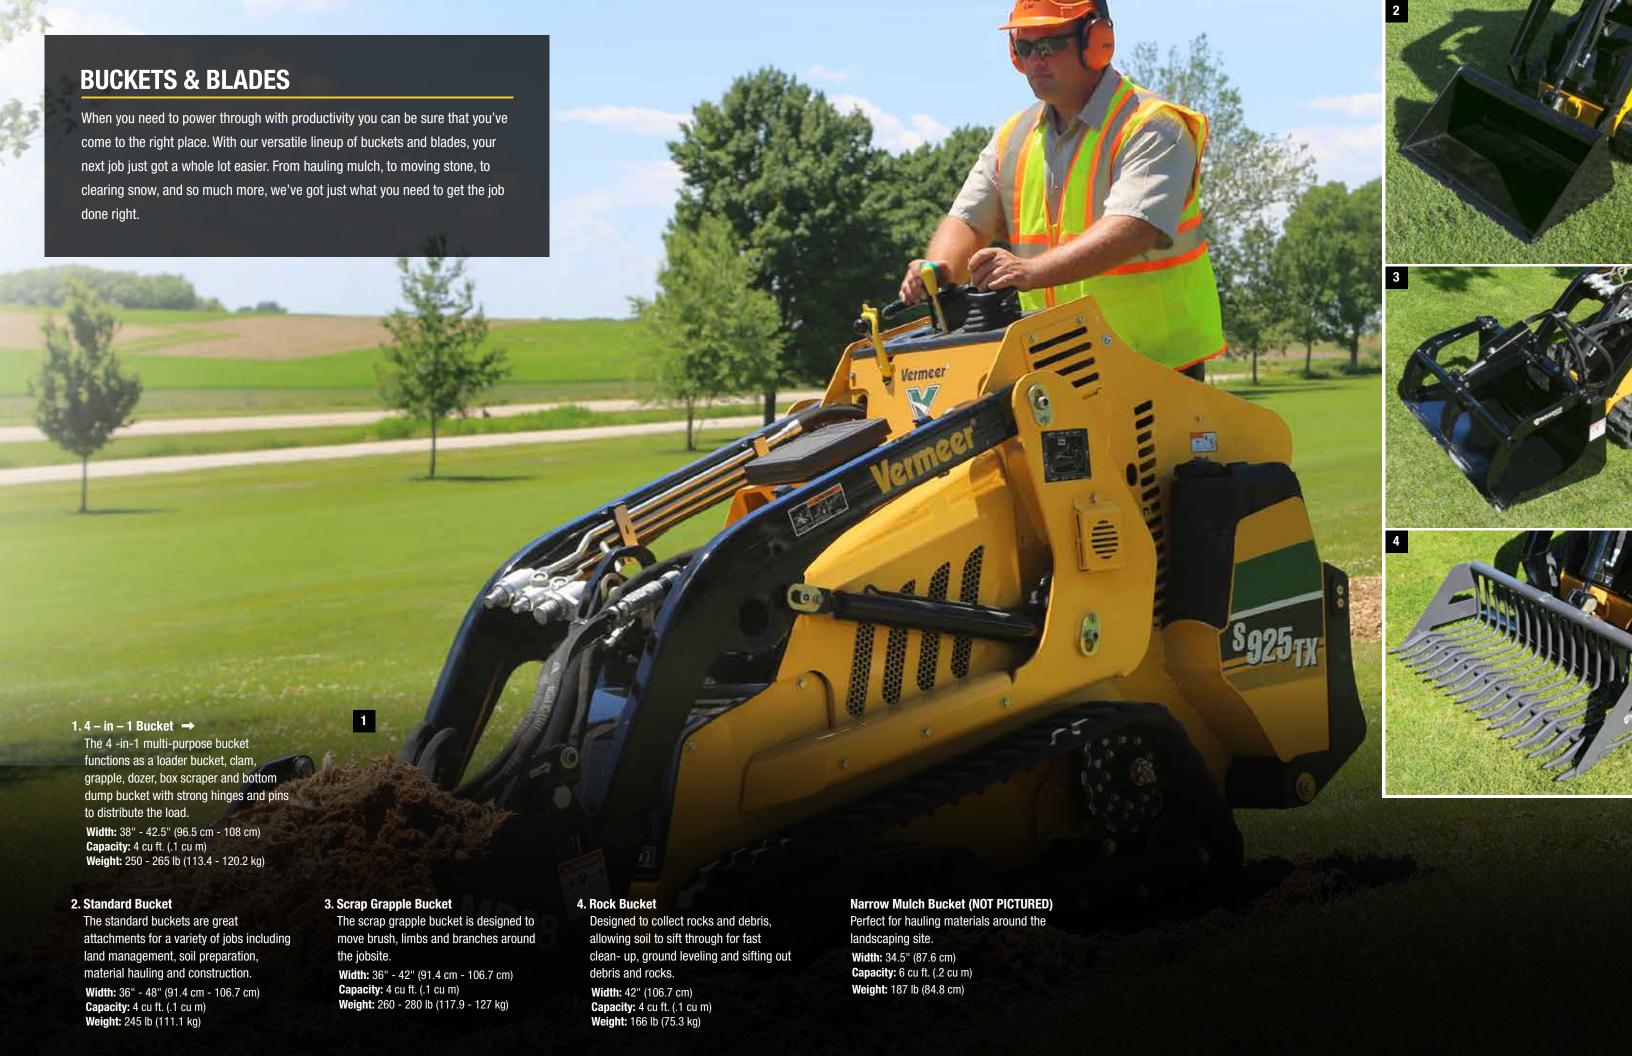

# MINI SKID STEER ATTACHMENT LITERATURE













## 1. Soil Renovator

Designed as a one pass seed bed preparation tool. The soil is moved through a series of screening tines moving debris to the bottom.

**Width:** 34.5" (87.6 cm) **Capacity:** 6 cu ft. (.2 cu m) **Weight:** 187 lb (84.8 cm)

### 2. Land Leveler

Leveler was designed to level, fill in low spots and smooth the ground out for sodding and seeding.

**Width:** 49" (124.5cm) **Capacity:** 36" (92.4 cm) **Weight:** 170 lb (77.1 kg)

### 6. Brush Mower

Perfect for shredding brush as it glides through it's path - cutting up to 2.5" (6.4 cm).

Width: 50" (127 cm) Weight: 490 lb (222.3 kg)

### 3. Sod Roller

Sod Roller is designed to transport and install small rolls of sod. There is an optional bolt-on bracket for 42" sod roller.

**Width (arms closed):** 39" (99.1 c