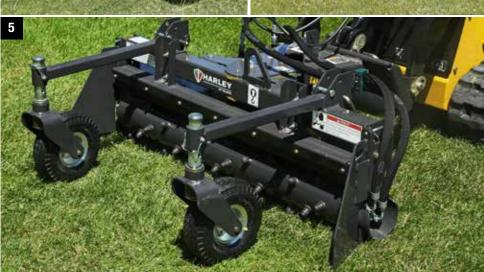

# 5. Harley Rake

The Harley rake is built to easily remove and reverse end plates for windrowing with pure carbide teeth design to ensure best possible seed bed.

Width: 55.5" (140.7cm) Roller Width: 48" (121.9 cm) Weight: 365 lb (165.6 kg)