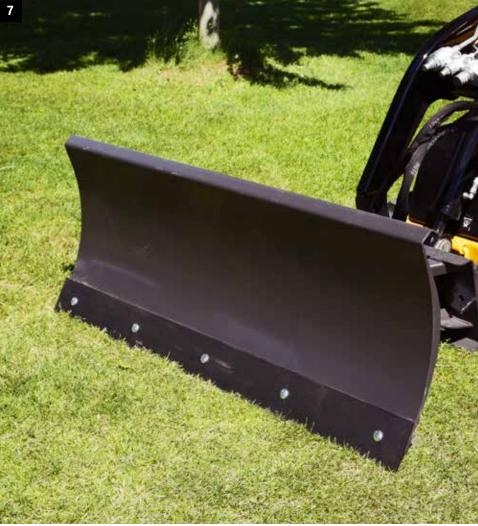

### 7. Snow Blower

Designed to work through dense snow fall and get the job done efficiently.

Width: 48" (106.7 cm)
Height: 57" (144.8 cm)
Auger Diameter: 14" (35.6 cm)
Weight: 745 lb (337.9 kg)