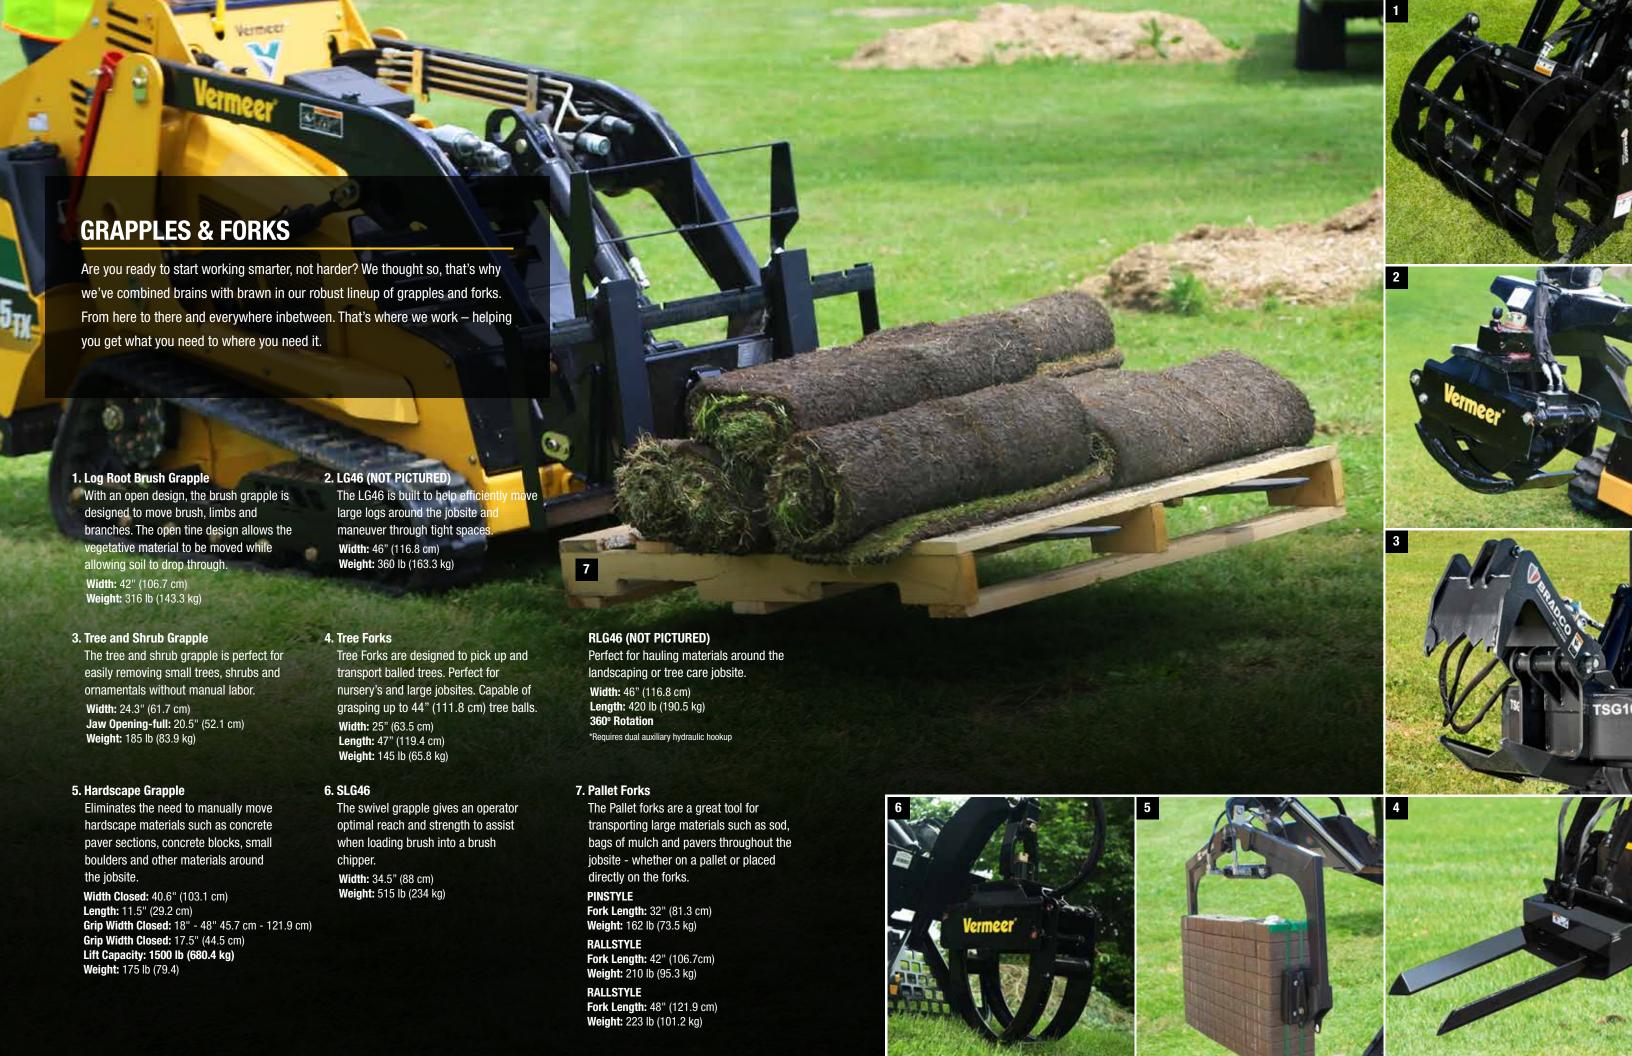

## 1. Soil Renovator

Designed as a one pass seed bed preparation tool. The soil is moved through a series of screening tines moving debris to the bottom.

**Width:** 34.5" (87.6 cm) **Capacity:** 6 cu ft. (.2 cu m) **Weight:** 187 lb (84.8 cm)

### 2. Land Leveler

Leveler was designed to level, fill in low spots and smooth the ground out for sodding and seeding.

**Width:** 49" (124.5cm) **Capacity:** 36" (92.4 cm) **Weight:** 170 lb (77.1 kg)

### 6. Brush Mower

Perfect for shredding brush as it glides through it's path - cutting up to 2.5" (6.4 cm).

Width: 50" (127 cm) Weight: 490 lb (222.3 kg)

### 3. Sod Roller

Sod Roller is designed to transport and install small rolls of sod. There is an optional bolt-on bracket for 42" sod roller.

**Width (arms closed):** 39" (99.1 cm) **Weight:** 195 lb (88.5 kg)

### 7. Snow Blower

Designed to work through dense snow fall and get the job done efficiently.

Width: 48" (106.7 cm)
Height: 57" (144.8 cm)
Auger Diameter: 14" (35.6 cm)
Weight: 745 lb (337.9 kg)

### 4. Rotary Broom

The rotary broom is used for sweeping material off of surfaces with polypropylene or wire brushes available.

Width: 52" (137.2 cm) Working Width: 42" (106.7 cm) Weight: 400 lb (181.4 kg)

### 8. Root Cutter

Designed to cut out troublesome roots beside sidewalks and driveways.

Depth: 14" (35.6 cm)
Weight: 550 lb (249.6 kg)
Cutter Teeth Setup: 2.5" width
Cutter Teeth Setup: 3.5" width

# 5. Harley Rake

The Harley rake is built to easily remove and reverse end plates for windrowing with pure carbide teeth design to ensure best possible seed bed.

Width: 55.5" (140.7cm) Roller Width: 48" (121.9 cm) Weight: 365 lb (165.6 kg)

### Tiller (NOT PICTURED)

With replaceable and reversible tines, the tiller is a tough tool to help operators perform ground preparation.

Width: 51" (129.5 cm)
Working Width: 40" (101.6 cm)
Depth: 4.5" (11.4 cm)
Weight: 320 lb (145.2 kg)