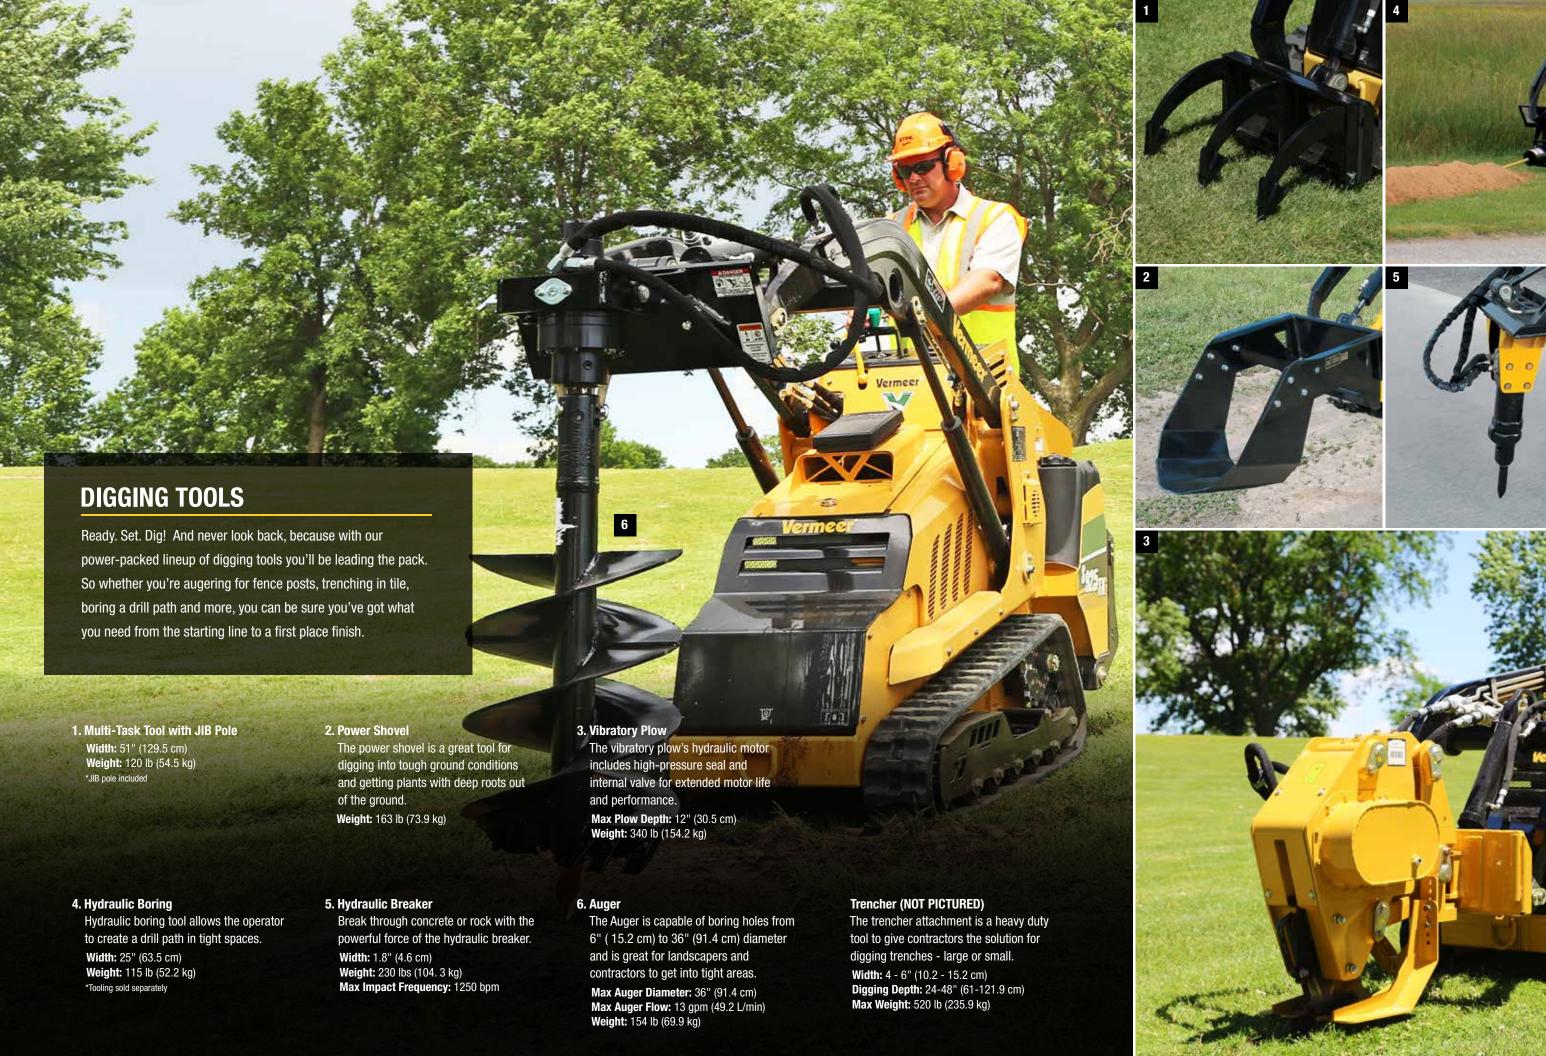

## 1. Soil Renovator

Designed as a one pass seed bed preparation tool. The soil is moved through a series of screening tines moving debris to the bottom.

**Width:** 34.5" (87.6 cm) **Capacity:** 6 cu ft. (.2 cu m) **Weight:** 187 lb (84.8 cm)

### 2. Land Leveler

Leveler was designed to level, fill in low spots and smooth the ground out for sodding and seeding.

**Width:** 49" (124.5cm) **Capacity:** 36" (92.4 cm) **Weight:** 170 lb (77.1 kg)

### 6. Brush Mower

Perfect for shredding brush as it glides through it's path - cutting up to 2.5" (6.4 cm).

Width: 50" (127 cm) Weight: 490 lb (222.3 kg)

### 3. Sod Roller

Sod Roller is designed to transport and install small rolls of sod. There is an optional bolt-on bracket for 42" sod roller.

**Width (arms closed):** 39" (99.1 cm) **Weight:** 195 lb (88.5 kg)

### 7. Snow Blower

Designed to work through dense snow fall and get the job done efficiently.

Width: 48" (106.7 cm)
Height: 57" (144.8 cm)
Auger Diameter: 14" (35.6 cm)
Weight: 745 lb (337.9 kg)

### 4. Rotary Broom

The rotary broom is used for sweeping material off of surfaces with polypropylene or wire brushes available.

Width: 52" (137.2 cm) Working Width: 42" (106.7 cm) Weight: 400 lb (181.4 kg)

### 8. Root Cutter

Designed to cut out troublesome roots beside sidewalks and driveways.

Depth: 14" (35.6 cm)
Weight: 550 lb (249.6 kg)
Cutter Teeth Setup: 2.5" width
Cutter Teeth Setup: 3.5" width

# 5. Harley Rake

The Harley rake is built to easily remove and reverse end plates for windrowing with pure carbide teeth design to ensure best possible seed bed.

Width: 55.5" (140.7cm) Roller Width: 48" (121.9 cm) Weight: 365 lb (165.6 kg)

### Tiller (NOT PICTURED)

With replaceable and reversible tines, the tiller is a tough tool to help operators perform ground preparation.

Width: 51" (129.5 cm)
Working Width: 40" (101.6 cm)
Depth: 4.5" (11.4 cm)
Weight: 320 lb (145.2 kg)