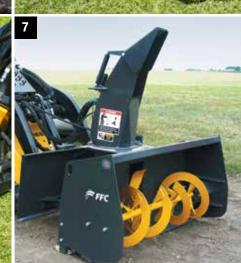

### 7. Snow Blower

Designed to work through dense snow fall and get the job done efficiently.

Width: 48" (106.7 cm)
Height: 57" (144.8 cm)
Auger Diameter: 14" (35.6 cm)
Weight: 745 lb (337.9 kg)