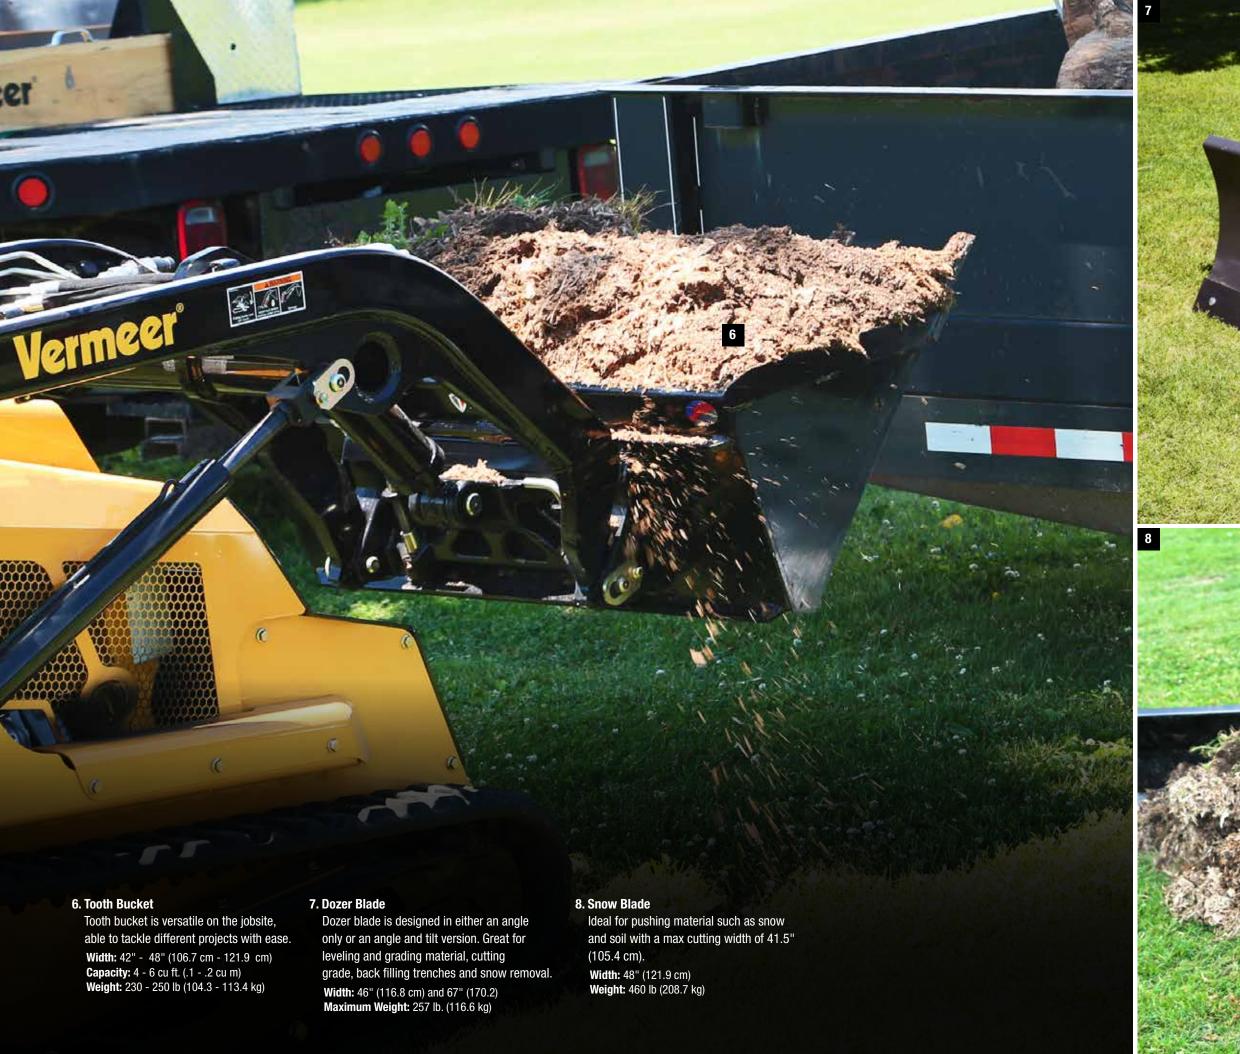

# MINI SKID STEER ATTACHMENT LITERATURE













## 1. Soil Renovator

Designed as a one pass seed bed preparation tool. The soil is moved through a series of screening tines moving debris to the bottom.

**Width:** 34.5" (87.6 cm) **Capacity:** 6 cu ft. (.2 cu m) **Weight:** 187 lb (84.8 cm)

### 2. Land Leveler

Leveler was designed to level, fill in low spots and smooth the ground out for sodding and seeding.

**Width:** 49" (124.5cm) **Capacity:** 36" (92.4 cm) **Weight:** 170 lb (77.1 kg)

### 6. Brush Mower

Perfect for shredding brush as it glides through it's path - cutting up to 2.5" (6.4 cm).

Width: 50" (127 cm) Weight: 490 lb (222.3 kg)

### 3. Sod Roller

Sod Roller is designed to transport and install small rolls of sod. There is an optional bolt-on bracket for 42" sod roller.

**Width (arms closed):** 39" (99.1 cm)