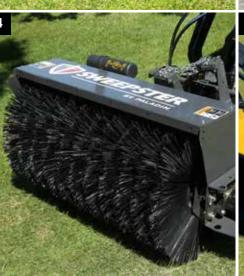

### 4. Rotary Broom

The rotary broom is used for sweeping material off of surfaces with polypropylene or wire brushes available.

Width: 52" (137.2 cm) Working Width: 42" (106.7 cm) Weight: 400 lb (181.4 kg)