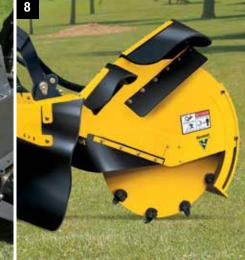

### 8. Root Cutter

Designed to cut out troublesome roots beside sidewalks and driveways.

Depth: 14" (35.6 cm)
Weight: 550 lb (249.6 kg)
Cutter Teeth Setup: 2.5" width
Cutter Teeth Setup: 3.5" width